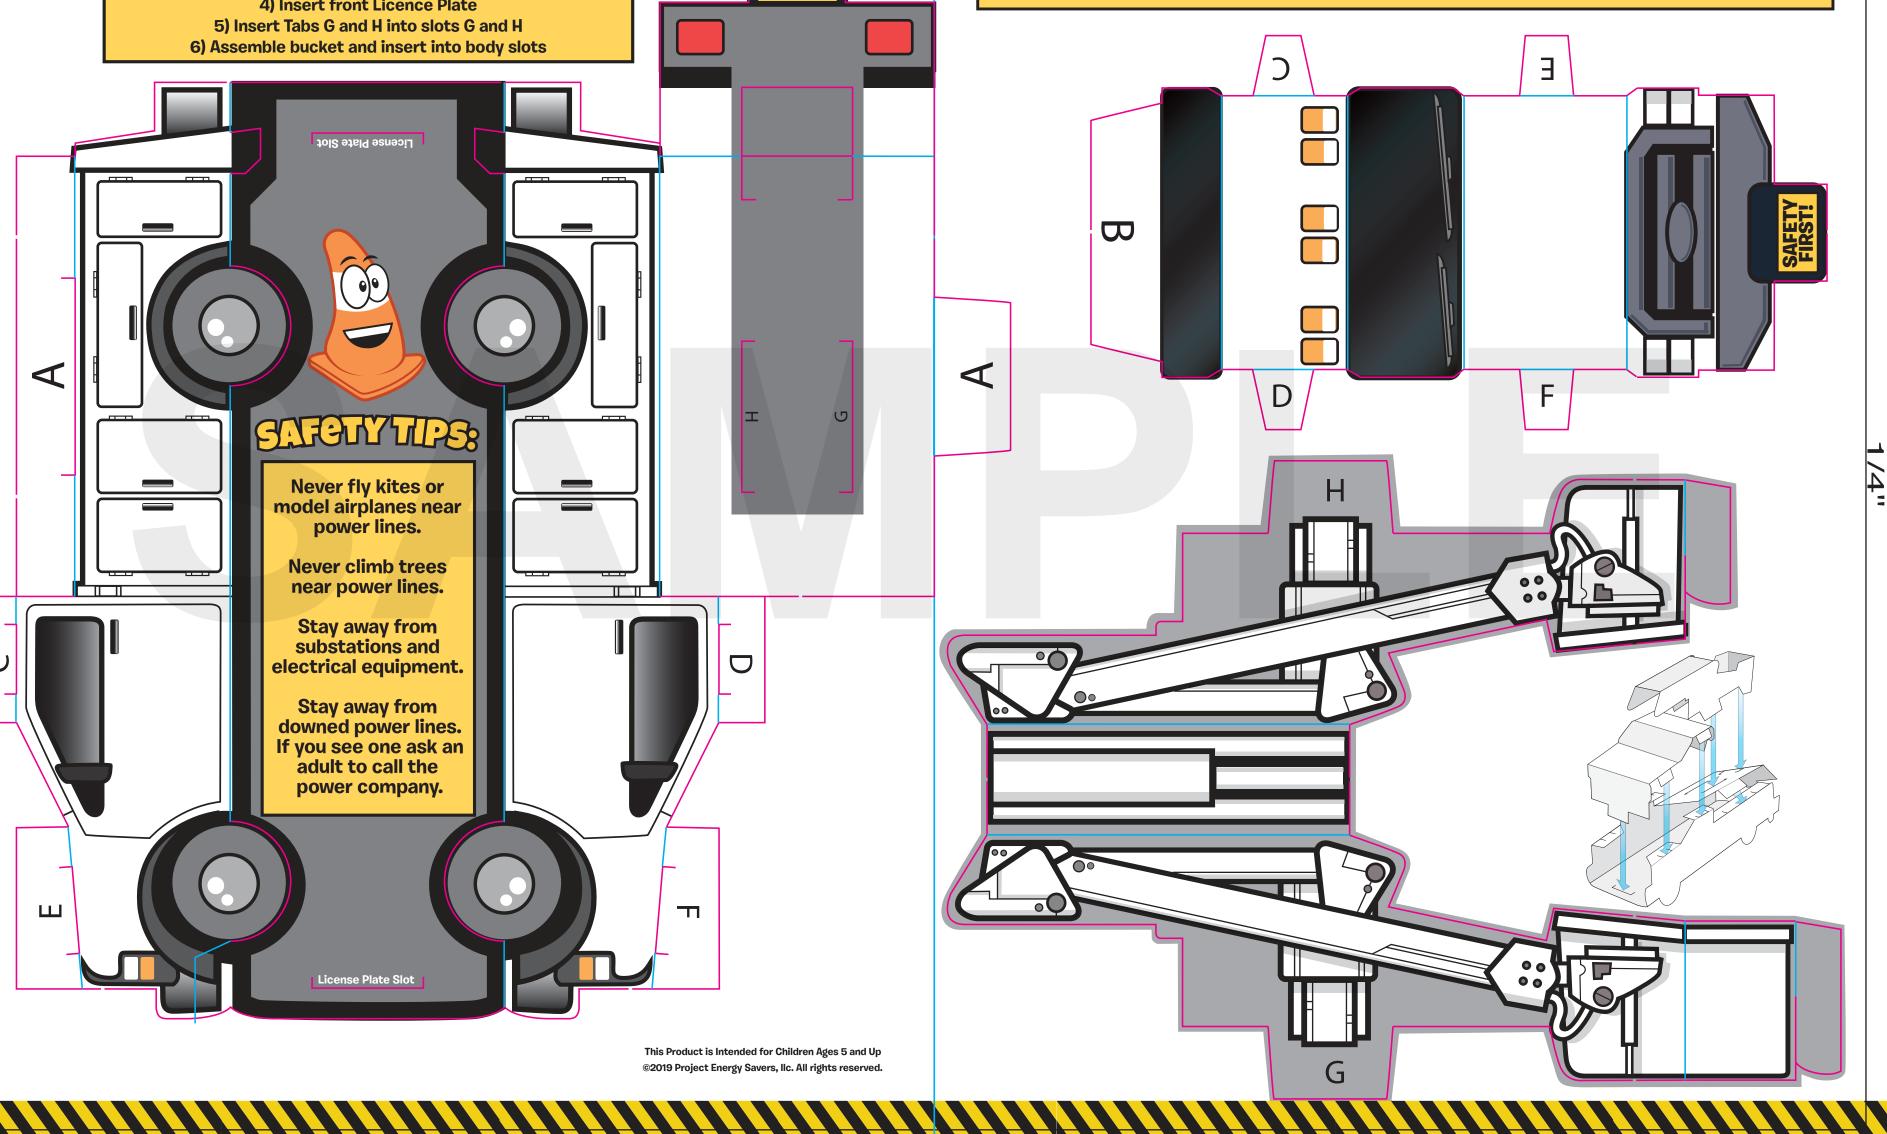

3) Insert Tabs C, D, E, F into Slots C, D, E, F 4) Insert front Licence Plate

5) Insert Tabs G and H into slots G and H

6) Assemble bucket and insert into body slots

SAFETY ITSAIT

 $\triangleleft$ SAFETY TIPS: **Never fly kites or** model airplanes near power lines.

**Never climb trees** 

Stay away from substations and electrical equipment.

near power lines.

Stay away from downed power lines. If you see one ask an adult to call the power company.

ш

This Product is Intended for Children Ages 5 and Up ©2019 Project Energy Savers, Ilc. All rights reserved.

## BUILD YOUR OWN BUCKET TRUCK!

When power lines need to be repaired or maintained the bucket truck is there to give line workers a lift. This marvelous piece of machinery allows workers to reach high places with ease. Just remember, electrical equipment is very dangerous so keep away and play with this paper truck instead!