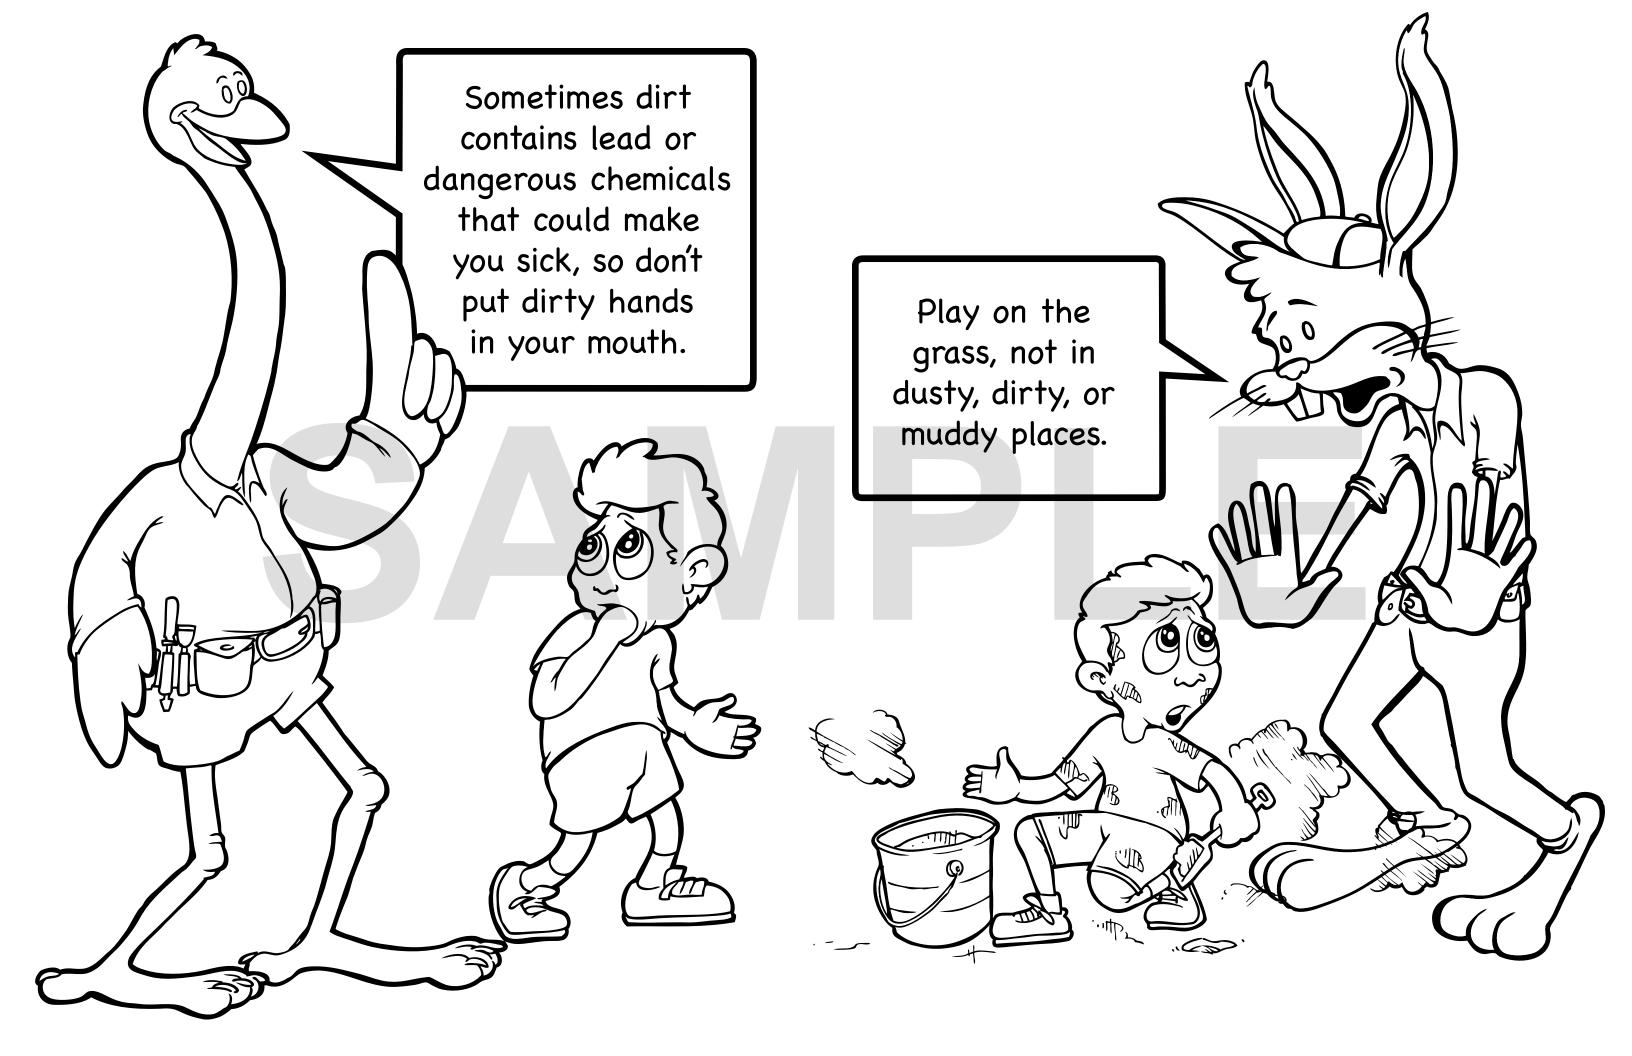

Make sure your parents wash your toys. Lead dust can cover your toys and make you sick if you play with them.

Is your home old? If your house was built before 1978, your parents should

Lead can only hurt you if it gets inside your body. Don't lick or chew your toys. And don't put anything in your mouth that isn't food.