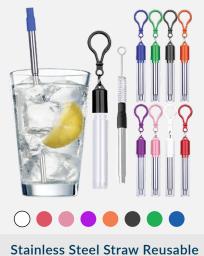

## Water

**Droplet Stress Reliever Figure** 

**Wobble Droplet Stress Reliever** 

Water Drop Key Tag

Water Drop Key Chain

Water Drop Adhesive Notes (4" x 6") - 25 Sheet

Water Drop Auction Hand Fan

Water Drop Stress Reliever Key Chain