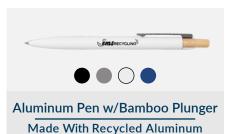

### **Recycled Products**

6 oz Cotton Tote

Made With Recycled Cotton and Plastic

Made With Recycled Water Bottles

uni-ball® Recycled Pen

Made With Recycled Water Bottles