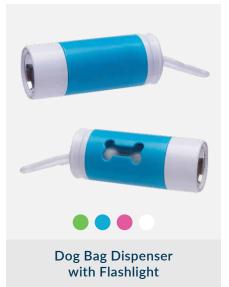

ter Drop Key Chain



Water Drop Adhesive Notes (4" x 6") - 25 Sheet



Water Drop Auction Hand Fan



Water Drop Stress Reliever Key Chain



# Water



5-Minute Digital Shower Timer



Shower Timer



4" Water Drop Rain Gauge







4" Magnifying Rain Gauge



Cloud Cold/Hot Pack



Poo Emoji Stress Reliever



**Toilet Stress Reliever** 

www.educationandoutreach.com



Poo Emoji Hot/Cold Pack

### **Recycled Products**

6 oz Cotton Tote

Made With Recycled Cotton and Plastic



Made With Recycled Water Bottles







uni-ball® Recycled Pen









Made With Recycled Water Bottles

#### **Solid Waste and Waste Reduction**







Auto Litter Bag



Trash Can Stress Reliever







Full Color Dishcloth



Seed Paper Bookmarks



**Travel Kit** 





3-Step Lid (Tin Can Cover)

### Pets









Collapsible Silicone Pet Bowl







14





# Safety Reflective Gear















15

## **Health & Preparedness Kits**









First Aid Kit Essential Care 240 Tick Removal Kit Piece First Aid Kit

**Absorbing Stone Car Coaster** 

**Premium Classic Sunglasses** 

Hi-Pressure Tire Gauge



**Antibacterial Hand Sanitizer** 







2 Ply Car Cup Holder Tissue Canister





Personal First Aid Kit

Hygiene Kit



**Unhoused Outreach Kit** 



Power Outage Kit w/Solar AM-FM Radio/Flashlight/USB Port

Air Vent Air Freshener











Burn Kit

www.educationandoutreach.com

#### **Older Adults**



Key Point: Medication Record Keeper



Sharp Minds Games Your Active Mind Challenge



Better Book Track Your Passwords



Jumbo 7-Day Pill Box



Pill Cutter



Medicine Bottle Opener