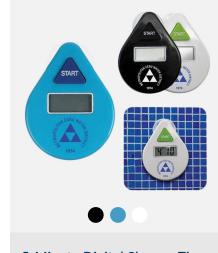

# Water

5-Minute Digital Shower Timer

Shower Timer

4" Water Drop Rain Gauge

4" Magnifying Rain Gauge

Cloud Cold/Hot Pack

Poo Emoji Stress Reliever

**Toilet Stress Reliever** 