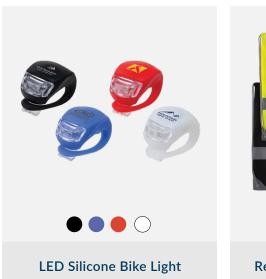

## **LEDs**

**LED Light Bulb Stress Reliever** 

LED Flashlight Key Chain

Aluminum LED Key Light

with Bottle Opener

with Outlet