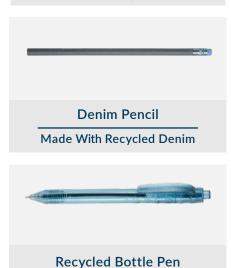

### **Recycled Products**

6 oz Cotton Tote

Made With Recycled Cotton and Plastic

Made With Recycled Water Bottles

uni-ball® Recycled Pen

Made With Recycled Water Bottles