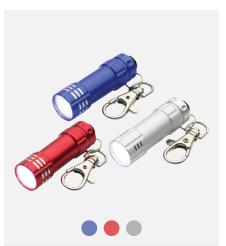

## **LEDs**

**LED Light Bulb Stress Reliever** 

LED Flashlight Key Chain

Aluminum LED Key Light

with Bottle Opener

with Outlet