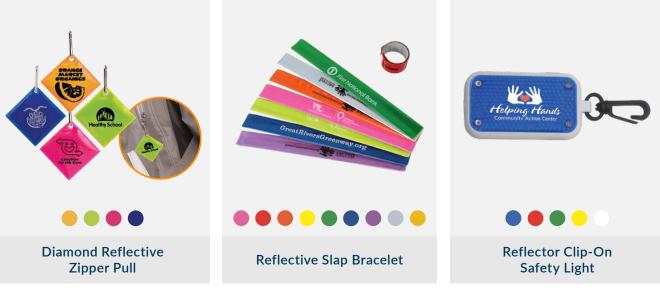

rop Auction Hand Fan



Water Drop Stress Reliever Key Chain



# Water



5-Minute Digital Shower Timer



Shower Timer



4" Water Drop Rain Gauge







4" Magnifying Rain Gauge



Cloud Cold/Hot Pack



Poo Emoji Stress Reliever



**Toilet Stress Reliever** 

www.educationandoutreach.com



Poo Emoji Hot/Cold Pack

### **Recycled Products**

6 oz Cotton Tote

Made With Recycled Cotton and Plastic



Made With Recycled Water Bottles







uni-ball® Recycled Pen









Made With Recycled Water Bottles

#### **Solid Waste and Waste Reduction**







Auto Litter Bag



Trash Can Stress Reliever







Full Color Dishcloth



Seed Paper Bookmarks



**Travel Kit** 





3-Step Lid (Tin Can Cover)

### Pets









Collapsible Silicone Pet Bowl







14





# Safety Reflective Gear















15

## **Health & Preparedness Kits**









First Aid Kit Essential Care 240 Tick Removal Kit Piece First Aid Kit

**Absorbing Stone Car Coaster** 

**Premium Classic Sunglasses** 

Hi-Pressure Tire Gauge



**Antibacterial Hand Sanitizer** 







2 Ply Car Cup Holder Tissue Canister





Personal First Aid Kit

Hygiene Kit



**Unhoused Outreach Kit** 



Power Outage Kit w/Solar AM-FM Radio/Flashlight/USB Port

Air Vent Air Freshener











Burn Kit

www.educationandoutreach.com

#### **Older Adults**



Key Point: Medication Record Keeper



Sharp Minds Games Your Active Mind Challenge



Better Book Track Your Passwords



Jumbo 7-Day Pill Box



Pill Cutter



Medicine Bottle Opener



18

Backscratcher With Shoehorn And Chain



#### **Health and Wellness**



T