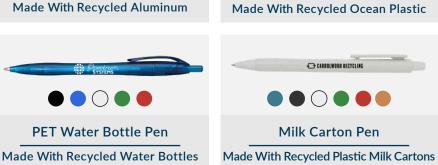

### **Recycled Products**

6 oz Cotton Tote

Made With Recycled Cotton and Plastic

Made With Recycled Water Bottles

uni-ball® Recycled Pen

Made With Recycled Water Bottles