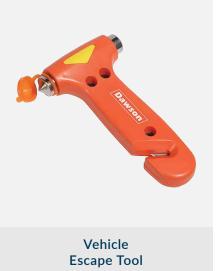

#### **Classic Promos**

Full Color Imprint Smooth Dye-Sublimation Lanyard - 3/4"

20 oz. Bike Bottle with Optional Flip Top Lid

11-in-1 Pocket Survival Multi Tool

Whistle Light/Key Chain

20