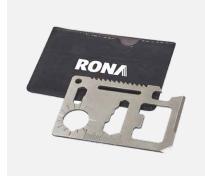

#### **Classic Promos**

Full Color Imprint Smooth Dye-Sublimation Lanyard - 3/4"

20 oz. Bike Bottle with Optional Flip Top Lid

11-in-1 Pocket Survival Multi Tool

Whistle Light/Key Chain

20