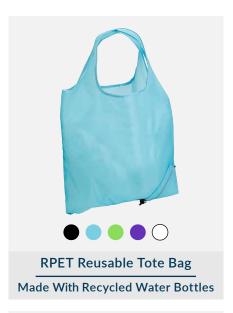

### **Recycled Products**

6 oz Cotton Tote

Made With Recycled Cotton and Plastic

Made With Recycled Water Bottles

uni-ball® Recycled Pen

Made With Recycled Water Bottles