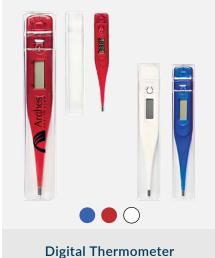

## **Health & Preparedness Kits**

First Aid Kit Essential Care 240 Tick Removal Kit Piece First Aid Kit

**Absorbing Stone Car Coaster** 

**Premium Classic Sunglasses** 

Hi-Pressure Tire Gauge

**Antibacterial Hand Sanitizer** 

2 Ply Car Cup Holder Tissue Canister

Personal First Aid Kit

Hygiene Kit

**Unhoused Outreach Kit** 

Power Outage Kit w/Solar AM-FM Radio/Flashlight/USB Port

Air Vent Air Freshener

Burn Kit

www.educationandoutreach.com