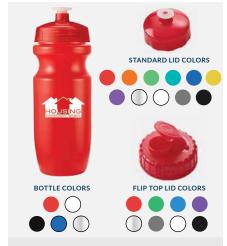

#### **Classic Promos**

Full Color Imprint Smooth Dye-Sublimation Lanyard - 3/4"

20 oz. Bike Bottle with Optional Flip Top Lid

11-in-1 Pocket Survival Multi Tool

Whistle Light/Key Chain

20